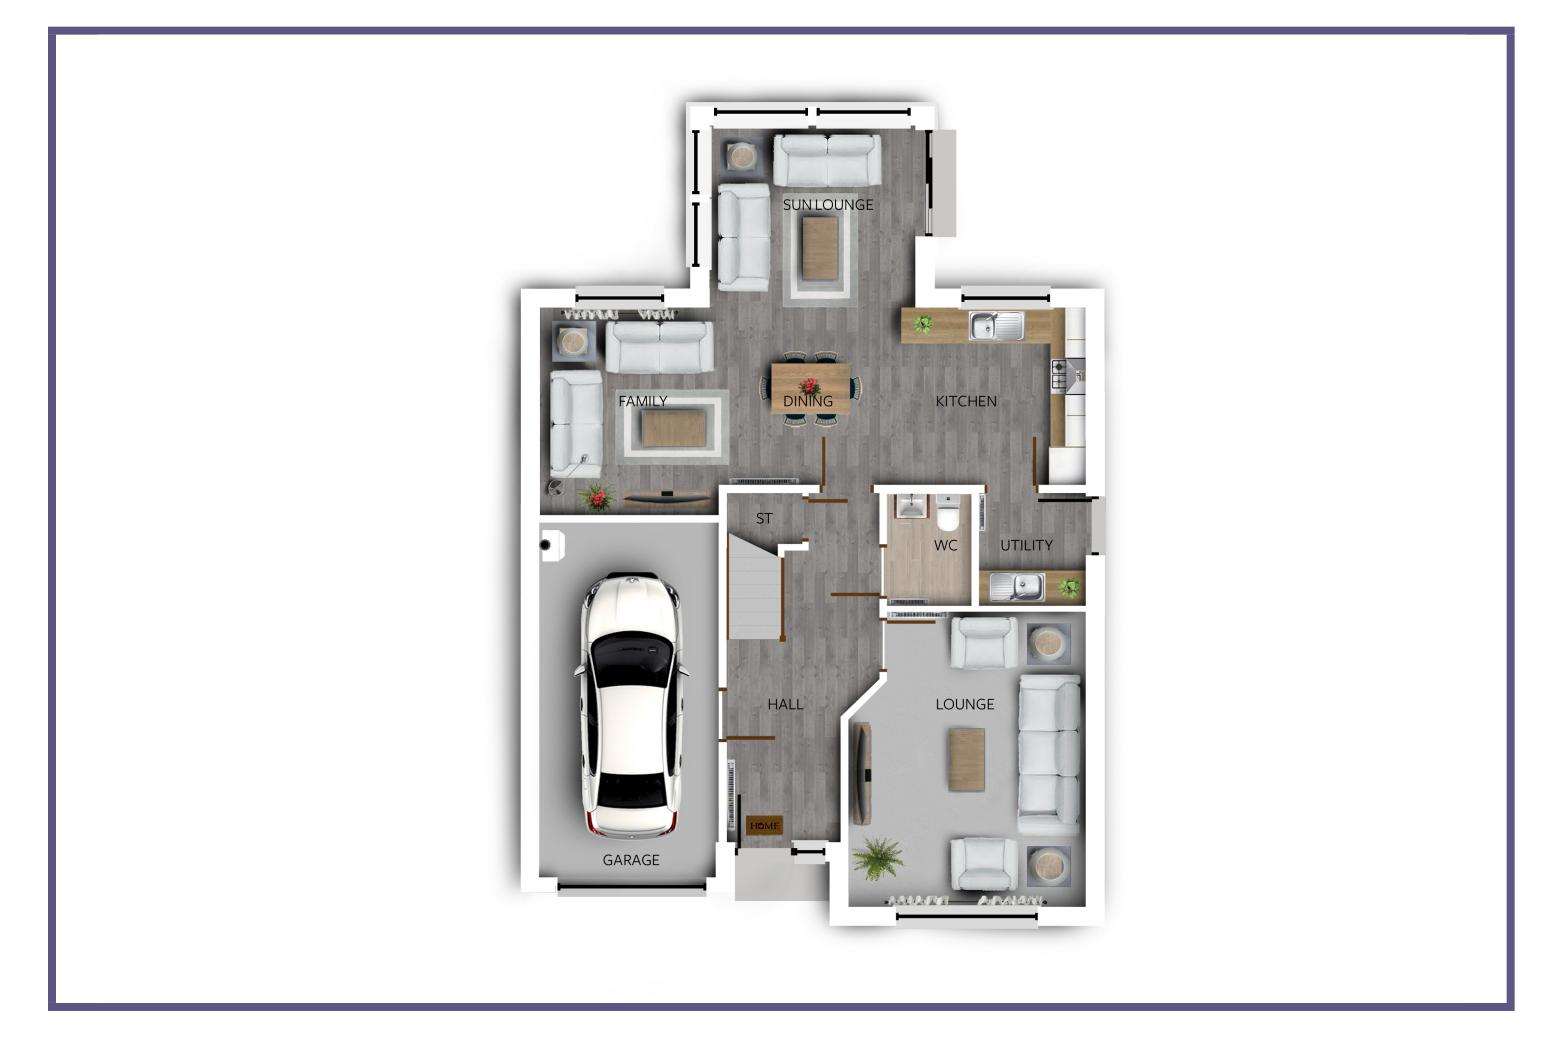

## **Ground Floor**

Lounge
16'4" x 13'2" (4.98m x 4.01m) approx.
 Kitchen/Dining Room
30'2" x 11'2" (9.2m x 3.4m) approx.
 Sun Lounge
11'5" x 9'10" (3.48m x 3m) approx.
 Utility Room
6'2" x 5'9" (1.88m x 1.75m) approx.
 Cloakroom
6'3" x 4'7" (1.91m x 1.4m) approx.
 Integral Garage
19'8" x 9'10" (6m x 3m) approx.

**Ground Floor Plan** 

**First Floor Plan** 

Viewing By Appointment Telephone 01779 821115 or By Arrangement with Ledingham Chalmers on 01224 632500