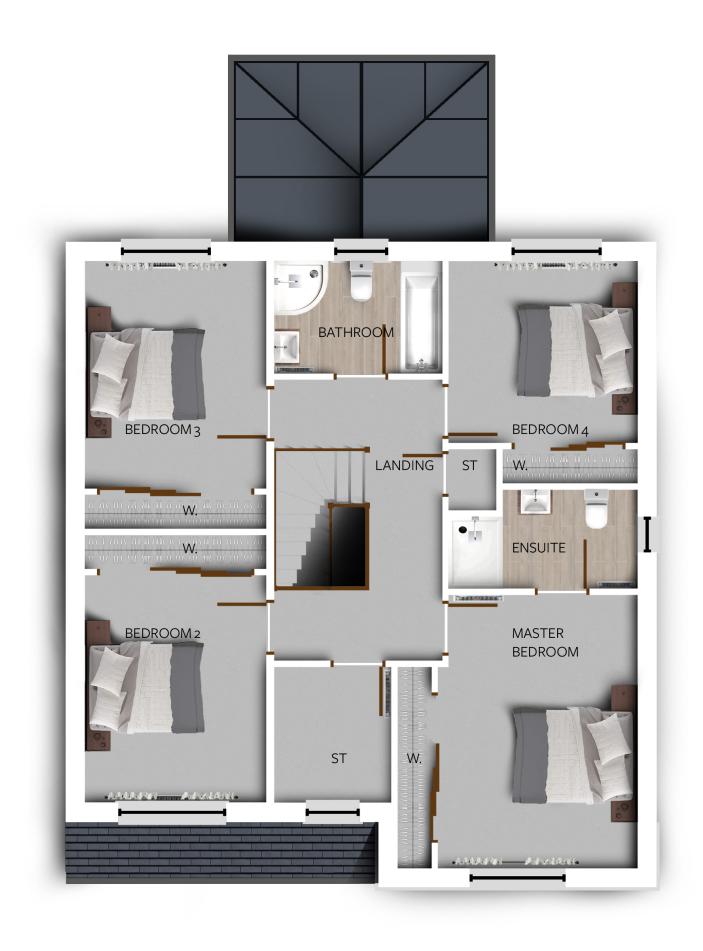

## **First Floor**

| We offer for sale this beautifully presented four bedroom detached family home, situated in a popular rural location of Pitmedden, just a short drive from Aberdeen, Oldmeldrum and Ellon. The property has been finished to exacting standards with a well-thought-out internal layout, making this a most popular family home. The patio doors from the spacious open plan kitchen/dining room/family room give direct                                              |
|-----------------------------------------------------------------------------------------------------------------------------------------------------------------------------------------------------------------------------------------------------------------------------------------------------------------------------------------------------------------------------------------------------------------------------------------------------------------------|
| access to the garden, making it the perfect space for entertaining and al fresco dining. The formal lounge is front-facing and filed with natural light. there is also a separate utility room and convenient cloakoom, as well as an integral garage.  On the first floor, the master bedroom benefits from a double wardrobe with sliding mirror doors an en suite shower room is located off and is fitted with w.c., wash hand basin and separate shower cubicle; |
| whilst the three further double bedrooms each have double fitted wardrobes with sliding mirror doors and are served by a family bathroom with four piece suite, completing the accommodation is the versatile study, which could also be used as a nursery.  A tarmacadam driveway leads to the integral garage and a pathway leads to the front and rear garden, which is enclosed by a timber-slatted fence, rotary clothes dryer.                                  |
|                                                                                                                                                                                                                                                                                                                                                                                                                                                                       |
|                                                                                                                                                                                                                                                                                                                                                                                                                                                                       |
|                                                                                                                                                                                                                                                                                                                                                                                                                                                                       |
|                                                                                                                                                                                                                                                                                                                                                                                                                                                                       |

**Ground Floor Plan** 

**First Floor Plan** 

Viewing By Appointment Telephone 01779 821115 or By Arrangement with Ledingham Chalmers on 01224 632500